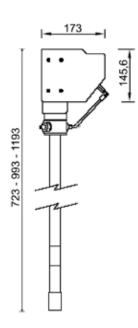

| Technical data             |       | 010-2020-024 | 010-2050-024 | 010-2200-024 |
|----------------------------|-------|--------------|--------------|--------------|
| Voltage                    | Volt  | 24           | 24           | 24           |
| Electricity                | Α     | 15           | 15           | 15           |
| Max pressure               | bar   | 360          | 360          | 360          |
| Grease outlet connection   | BSP   | F 1/4" G     | F 1/4" G     | F 1/4" G     |
| Grease delivery capacity   | g/min | 750          | 750          | 750          |
| Shank diameter             | mm    | 30           | 30           | 30           |
| Shank length               | mm    | 480          | 750          | 950          |
| For drums with capacity of | kg    | 18-30        | 50-60        | 180-220      |