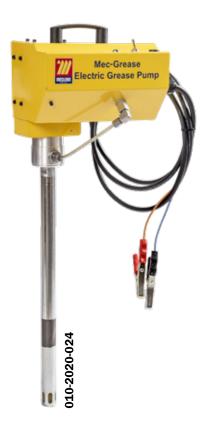

## **ELECTRIC GREASE PUMPS Mod. DC24V "Mec-Grease"**

MAX PRESSURE = 360bar DELIVERY = 750 g/min

## Art. 010-2020-024

Electric grease pump Mod. DC24V For standard drums 18-30 kg (shank length 480 mm) Polyurethane seals

These pumps are suitable for the supply at high pressure of greases with viscosity up to NLGI 2 at short and long distances. The working pressure of the grease pumps here is 360 bar with a flow rate of 750 g/min.