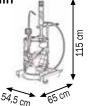

#### Art. 022-1280-000

Wheeled oil kit suitable for drums of 50-60 I

Composed by:

Art.020-1200-000 Air-operated oil pump ratio=5:1 28 I/min

Art.030-1395-000 4-wheels trolley

Art.906-0404-030 1SC 1/2" hose M-F 3,0 m length

#### Art. 022-1282-000

Wheeled oil kit suitable for drums of 50-60 I

Composed like Art.022-1280-000 but with:

Art.020-1190-000 Air-operated oil pump ratio=3:1 30 l/min

# Art. 022-1282-B00

Wheeled oil kit suitable for drums of 50-60 I

Composed like Art.022-1280-000 but with:

Art.020-0990-000 Air-operated oil pump ratio=3:1 25 l/min

Art. 022-1283-000

Wheeled oil kit suitable for drums of 50-60 I

# Art. 022-1284-000

Wheeled oil kit suitable for drums of 50-60 I

Composed like Art.022-1283-000 but with:

Art.020-1190-000 Air-operated oil pump ratio=3:1 30 l/min

# Art. 022-1284-B00

Wheeled oil kit suitable for drums of 50-60 l

Composed like Art.022-1283-000 but with:

Art.020-0990-000 Air-operated oil pump ratio=3:1 25 I/min