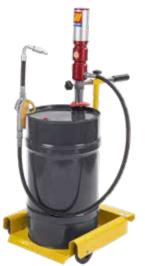

#### Art. 022-1280-000

Wheeled oil kit suitable for drums of 50-60 I

Composed by:

Art.020-1200-000 Air-operated oil pump ratio=5:1 28 I/min

Art.030-1395-000 4-wheels trolley

Art.906-0404-030 1SC 1/2" hose M-F 3,0 m length

Art.024-1231-C00 Oil dispensing nozzle