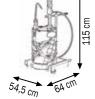

#### Art. 022-1280-000

Wheeled oil kit suitable for drums of 50-60 I

Composed by:

Art.020-1200-000 Air-operated oil pump ratio=5:1 28 I/min

Art.030-1395-000 4-wheels trolley

Art.906-0404-030 1SC 1/2" hose M-F 3,0 m length

#### Art. 022-1282-000

Wheeled oil kit suitable for drums of 50-60 I

Composed like Art.022-1280-000 but with:

Art.020-1190-000 Air-operated oil pump ratio=3:1 30 l/min

# Art. 022-1282-B00

Wheeled oil kit suitable for drums of 50-60 I

Composed like Art.022-1280-000 but with:

Art.020-0990-000 Air-operated oil pump ratio=3:1 25 l/min

Art. 022-1283-000

Wheeled oil kit suitable for drums of 50-60 I

# Art. 022-1285-000

Wheeled oil kit suitable for drums of 180-220 I

Composed by:

Art.020-1205-000 Air-operated oil pump ratio=5:1 28 l/min

Art.030-1400-000 4-wheels trolley

Art.906-0404-030 1SC 1/2" hose M-F 3,0 m length

# Art. 022-1287-000

Wheeled oil kit suitable for drums of 180-220 I

Composed like Art.022-1285-000 but with:

Art.020-1195-000 Air-operated oil pump ratio=3:1 30 I/min