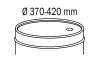

#### Art. 022-1280-000

Wheeled oil kit suitable for drums of 50-60 I

Composed by:

Art.020-1200-000 Air-operated oil pump ratio=5:1 28 I/min

Art.030-1395-000 4-wheels trolley

Art.906-0404-030 1SC 1/2" hose M-F 3,0 m length

#### Art. 022-1282-000

Wheeled oil kit suitable for drums of 50-60 I

Composed like Art.022-1280-000 but with:

Art.020-1190-000 Air-operated oil pump ratio=3:1 30 l/min

# Art. 022-1282-B00

Wheeled oil kit suitable for drums of 50-60 I

Composed like Art.022-1280-000 but with:

Art.020-0990-000 Air-operated oil pump ratio=3:1 25 l/min

Art. 022-1283-000

Wheeled oil kit suitable for drums of 50-60 I

# Art. 022-1285-000

Wheeled oil kit suitable for drums of 180-220 I

Composed by:

Art.020-1205-000 Air-operated oil pump ratio=5:1 28 l/min

Art.030-1400-000 4-wheels trolley

Art.906-0404-030 1SC 1/2" hose M-F 3,0 m length

# Art. 022-1287-000

Wheeled oil kit suitable for drums of 180-220 I

Composed like Art.022-1285-000 but with:

Art.020-1195-000 Air-operated oil pump ratio=3:1 30 I/min