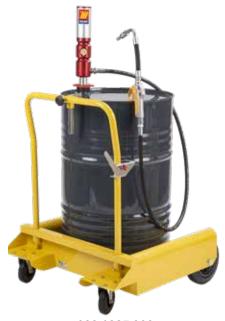

# Art. 022-1282-B00

Wheeled oil kit suitable for drums of 50-60 I

Composed like Art.022-1280-000 but with:

Art.020-0990-000 Air-operated oil pump ratio=3:1 25 l/min

Art. 022-1283-000

Wheeled oil kit suitable for drums of 50-60 I

Composed by:

Art.020-1200-000 Air-operated oil pump ratio=5:1 28 I/min

Art.030-1395-000 4-wheels trolley

Art.906-0404-030 1SC 1/2" hose M-F 3,0 m length

Art.024-1233-C00 Oil digital dispensing nozzle