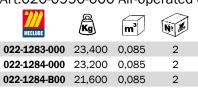

# Art. 022-1284-000

Wheeled oil kit suitable for drums of 50-60 I

Composed like Art.022-1283-000 but with:

Art.020-1190-000 Air-operated oil pump ratio=3:1 30 l/min

# Art. 022-1284-B00

Wheeled oil kit suitable for drums of 50-60 l

Composed like Art.022-1283-000 but with:

Art.020-0990-000 Air-operated oil pump ratio=3:1 25 I/min