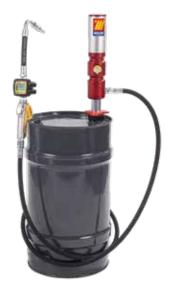

### Art. 022-1281-000

Oil kit suitable for drums of 50-60 I

Composed by:

Art.020-1200-000 Air-operated oil pump ratio=5:1 28 l/min

Art.906-0404-030 1SC 1/2" hose M-F 3,0 m length

Art.024-1233-C00 Oil digital dispensing nozzle