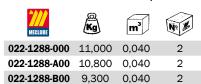

#### Art. 022-1288-000

Oil kit suitable for drums of 180-220 I

Composed by:

Art.020-1205-000 Air-operated oil pump ratio=5:1 28 I/min

Art.906-0404-030 1SC 1/2" hose M-F 3,0 m length

Art.024-1233-C00 Oil digital dispensing nozzle

### Art. 022-1288-A00

Oil kit suitable for drums of 180-220 I

Composed like Art.022-1288-000 but with:

Art.020-1195-000 Air-operated oil pump ratio=3:1 30 l/min

# Art. 022-1288-B00

Oil kit suitable for drums of 180-220 I

Composed like Art.022-1288-000 but with:

Art.020-0995-000 Air-operated oil pump ratio=3:1 25 l/min