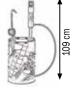

### Art. 022-1281-000

Oil kit suitable for drums of 50-60 I

Composed by:

Art.020-1200-000 Air-operated oil pump ratio=5:1 28 l/min

Art.906-0404-030 1SC 1/2" hose M-F 3,0 m length

Art.024-1233-C00 Oil digital dispensing nozzle

#### Art. 022-1281-A00

Oil kit suitable for drums of 50-60 I

Composed like Art.022-1281-000 but with:

Art.020-1190-000 Air-operated oil pump ratio=3:1 30 l/min

### Art. 022-1281-B00

Oil kit suitable for drums of 50-60 I

Composed like Art.022-1281-000 but with:

Art.020-0990-000 Air-operated oil pump ratio=3:1 25 I/min

#### Art. 022-1288-000

Oil kit suitable for drums of 180-220 I

Composed by:

Art.020-1205-000 Air-operated oil pump ratio=5:1 28 I/min

Art.906-0404-030 1SC 1/2" hose M-F 3,0 m length

Art.024-1233-C00 Oil digital dispensing nozzle

### Art. 022-1288-A00

Oil kit suitable for drums of 180-220 I

Composed like Art.022-1288-000 but with:

Art.020-1195-000 Air-operated oil pump ratio=3:1 30 l/min

# Art. 022-1288-B00

Oil kit suitable for drums of 180-220 I

Composed like Art.022-1288-000 but with:

Art.020-0995-000 Air-operated oil pump ratio=3:1 25 l/min