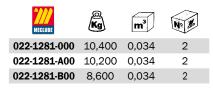

### Art. 022-1281-000

Oil kit suitable for drums of 50-60 I

Composed by:

Art.020-1200-000 Air-operated oil pump ratio=5:1 28 l/min

Art.906-0404-030 1SC 1/2" hose M-F 3,0 m length

Art.024-1233-C00 Oil digital dispensing nozzle

#### Art. 022-1281-A00

Oil kit suitable for drums of 50-60 I

Composed like Art.022-1281-000 but with:

Art.020-1190-000 Air-operated oil pump ratio=3:1 30 l/min

### Art. 022-1281-B00

Oil kit suitable for drums of 50-60 I

Composed like Art.022-1281-000 but with:

Art.020-0990-000 Air-operated oil pump ratio=3:1 25 I/min