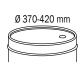

### Art. 022-1281-000

Oil kit suitable for drums of 50-60 I

Composed by:

Art.020-1200-000 Air-operated oil pump ratio=5:1 28 l/min

Art.906-0404-030 1SC 1/2" hose M-F 3,0 m length

Art.024-1233-C00 Oil digital dispensing nozzle

#### Art. 022-1281-A00

Oil kit suitable for drums of 50-60 I

Composed like Art.022-1281-000 but with:

Art.020-1190-000 Air-operated oil pump ratio=3:1 30 l/min

### Art. 022-1281-B00

Oil kit suitable for drums of 50-60 I

Composed like Art.022-1281-000 but with:

Art.020-0990-000 Air-operated oil pump ratio=3:1 25 I/min