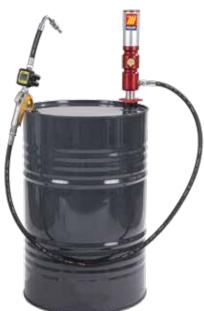

#### Art. 022-1288-000

Oil kit suitable for drums of 180-220 I

Composed by:

Art.020-1205-000 Air-operated oil pump ratio=5:1 28 I/min

Art.906-0404-030 1SC 1/2" hose M-F 3,0 m length

Art.024-1233-C00 Oil digital dispensing nozzle