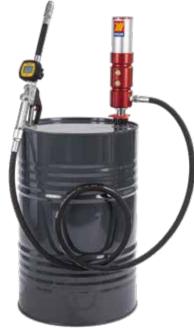

# Art. 022-1289-000

Oil kit suitable for drums of 180-220 I

Composed by:

Art.020-1182-000 Air-operated oil pump ratio=5:1 35 l/min

Art.906-0505-030 1SC 3/4" hose M-F 3.0 m length

Art.024-1245-G00 High delivery oil digital dispensing nozzle