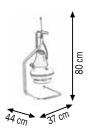

Approved CEE portable tyre inflator 12 I with automatic charge with support

Tank capacity 12 I

Equipped with:

Approved gauge Ø 80 with scale 0-10 bar 1,20 m rubber hose with double clip-on connector Support with automatic charger