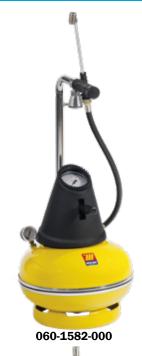

## Art. 060-1582-000

Approved CEE tyre inflator 12 I with automatic charge

Tank capacity 12 I

Equipped with:

Approved gauge Ø 80 with scale 0-10 bar 1,20 m rubber hose with double clip-on connector

Art.063-1586-000 Automatic charger

They are suitable for service stations and garages, for checking and re-establishing the tyre pressure through the inflating and deflating valve lever. They have automatic charge in order to be ready for use. The operation of inflation and deflation of the tyres will be carried our through a unique three positions lever. To have the tyre inflator ready for use it is enough to put it on the automatic charger installed on the line of the compressed air.