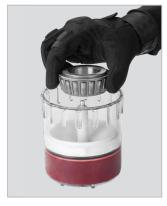

## Using the bearing packer

Simple hand press mechanism eliminates the need for any grease gun or pump to grease the bearing

Useful for greasing bearings in cars, boats, tractors, RV's etc

Place bearing on piston Maximum bearing dia. 3-1/2" (90mm)