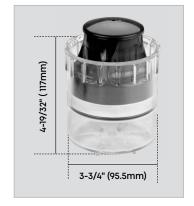

Hand Bearing Packer

**BEP-10** 

Light-weight and handy, portable Bearing Packer

Mess and hassle free solution for quick removal of old grease and replacement with new grease

Designed for use on bearings with:

- · Minimum dia. of 1-3/4" (45mm)
- Maximum dia. 3-1/2" (90 mm)

## Using the bearing packer

Simple hand press mechanism eliminates the need for any grease gun or pump to grease the bearing

Useful for greasing bearings in cars, boats, tractors, RV's etc

Place bearing on piston Maximum bearing dia. 3-1/2" (90mm)