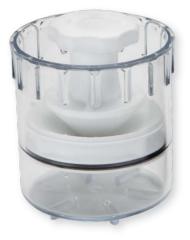

Hand Bearing Packer

**BEP-10** 

Light-weight and handy, portable Bearing Packer

Mess and hassle free solution for quick removal of old grease and replacement with new grease

Designed for use on bearings with:

## Using the bearing packer

Simple hand press mechanism eliminates the need for any grease gun or pump to grease the bearing

Useful for greasing bearings in cars, boats, tractors, RV's etc

Place bearing on piston Maximum bearing dia. 3-1/2" (90mm)