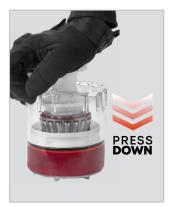

Press the cap until the old grease is forced out and new grease shows on the bearing