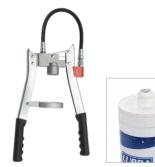

# **Double Lever Grease Gun**

**G**83

High tolerance aluminium die

cast head

Protective

cap prevents

Robust zinc

plated lever handle

Ergonomic rubber grip for

convenient usage

contamination at hose end

Seal guards at both ends of the cartridge create vacuum that pulls out grease emptying the cartridge completely

Robust high tolerance aluminium die cast head Minimal wearing parts give it a long life

No connections hence no potential leaks or contamination issues

### **Complete with**

12" (300 mm) × 0.425" (11 mm) heavy duty hose & coupler